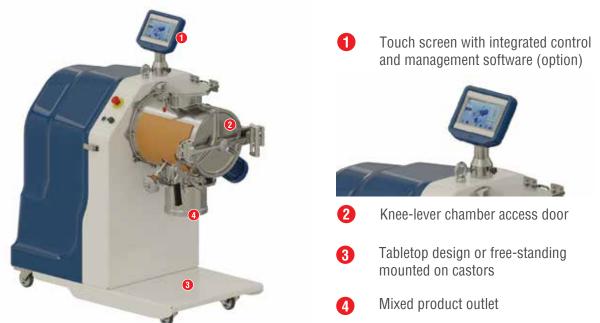

The machine consists of a free-standing drive unit with integrated frequency converter, an easily exchangeable horizontal mixing shaft mounted on the drive end and a replaceable mixing chamber with an inlet and an outlet spout.

The MLH laboratory mixer operates according to the principle of a mechanically generated fluid bed process.