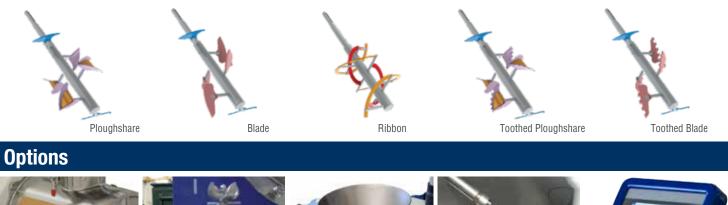

## **Mixing Tools**

Heating Jacket

Blade + Tulip-type Chopper Foodlas 1/

Feeding Hopper

Liquid Injector

Touch Screen