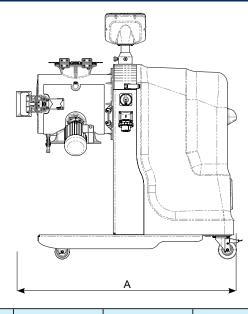

## **Overall Dimensions**

| Model  | A     | В   | С   | D     | E     | KG  | Max.<br>capacity<br>per batch<br>(I) |
|--------|-------|-----|-----|-------|-------|-----|--------------------------------------|
| MLH 06 | 1,100 | 720 | 530 | 1,080 | 1,115 | 294 | 4.8                                  |
| MLH 12 | 1,300 | 720 | 530 | 1,080 | 1,360 | 312 | 9.6                                  |
| MLH 30 | 1,220 | 720 | 510 | 1,110 | 1,360 | 323 | 24.0                                 |
| MLH 50 | 1,470 | 720 | 510 | 1,110 | 1,360 | 344 | 40.0                                 |