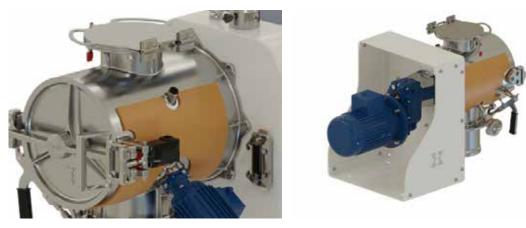

The machine consists of a free-standing drive unit with integrated frequency converter, an easily exchangeable horizontal mixing shaft mounted on the drive end and a replaceable mixing chamber with an inlet and an outlet spout.

## **Mixing Tools**

Heating Jacket

Blade + Tulip-type Chopper Foodlas 1/

Feeding Hopper

Liquid Injector

Touch Screen