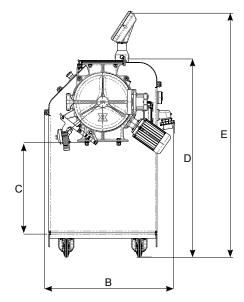

## **Overall Dimensions**

| Model  | A     | В   | С   | D     | E     | KG  | Max.<br>capacity<br>per batch<br>(I) |
|--------|-------|-----|-----|-------|-------|-----|--------------------------------------|
| MLH 06 | 1,100 | 720 | 530 | 1,080 | 1,115 | 294 | 4.8                                  |
| MLH 12 | 1,300 | 720 | 530 | 1,080 | 1,360 | 312 | 9.6                                  |
| MLH 30 | 1,220 | 720 | 510 | 1,110 | 1,360 | 323 | 24.0                                 |
| MLH 50 | 1,470 | 720 | 510 | 1,110 | 1,360 | 344 | 40.0                                 |