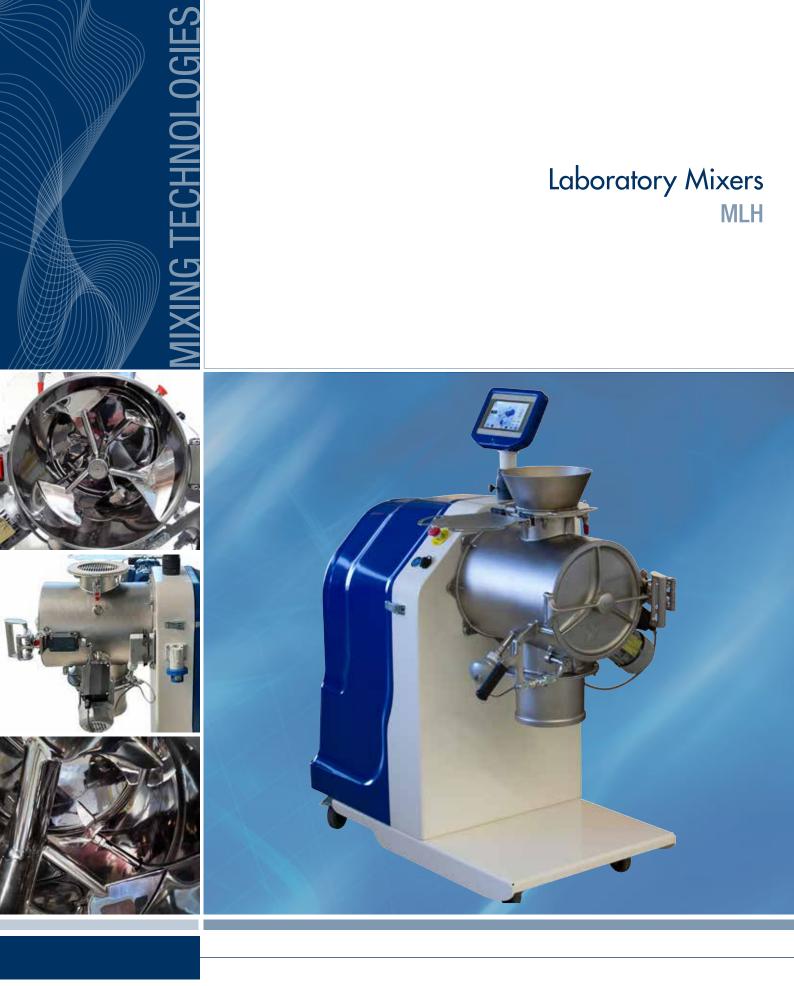

# THE IDEAL SOLUTION FOR ANY PRODUCT OR PROCESS DEVELOPMENT AND FOR SMALL SCALE PRODUCTION

The MLH is a highly efficient, extremely versatile laboratory mixer. In research institutes as well as in the test facilities of various industries, the MLH mixer offers extensive possibilities for testing process feasibility. In addition, it is ideally suited for small scale production.

The machine consists of a free-standing drive unit with integrated frequency converter, an easily exchangeable horizontal mixing shaft mounted on the drive end and a replaceable mixing chamber with an inlet and an outlet spout.

The MLH laboratory mixer operates according to the principle of a mechanically generated fluid bed process.